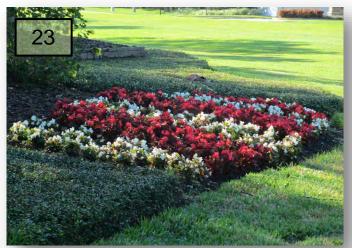

21. At the pond across CSA from the Guilford entrance, prune the Pine tree branches that are growing very low and contacting the ground and pond. (Pic 21)

- 22. At the pond in Oxford & all other ponds, schedule a rotation to clean up the smaller stands of trees/Wax Myrtles. Include pruning, cutting back undergrowth and line trimming any weeds.
- 23. At the Covington Stone monument, the Annual Flowers were installed professionally and look healthy. Great Holiday colors! Good Job, LMP. (Pic 23)