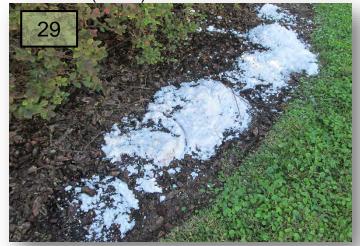

## Nottinghill, Monarch & Bristol

- 26. In the triangle medians at the Round About, treat the Juniper for mites and prune out dead material.
- 27. At the Nottinghill cul-de-sac, give the turf what TLC possible. Continue to remove weeds and increase the vigor & coverage of the turf.
- 28. At the Brighton Park cul-de-sac, treat the turf for Dollar Weed.
- 29. In the same area, a resident or private vendor dumped what appeared to be water softener salt on the beds in the island. Remove and Invoice. (Pic 29)