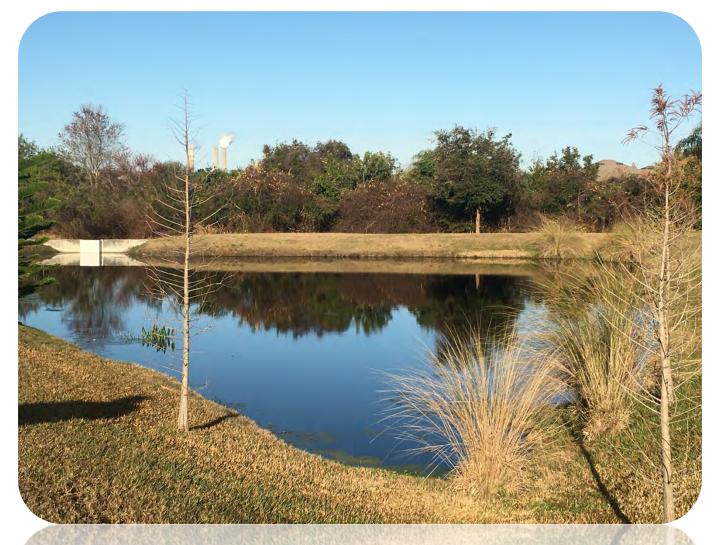

- 12. LMP crews have set up the plant growth strips around the ponds. As these strips grow up in height, keep them at 18 inches high. Around 75% of the ponds are set up. Let's make sure we have the rest set up, by February.
- 13. At the median island at the north entrance, several of the newer planted Arboricola and Copperleafs did not recover sufficiently and need to be replaced. Item 9 8/3
- 14. Behind 6716 Cambridge, remove the pile of brush left by a resident and Invoice.
- 15. On the north end of the pond in the Cambridge neighborhood, remove all vines growing on the Pine trees, set strong bed lines where possible and line trim all weeds down to the pond plant strips.

#### **Lake/Pond Recommendations and Summary**

The date the inspection/maintenance event took place was December 1<sup>st</sup>, 2022, during this event we focused on the ponds that had torpedo grass, shoreline vegetation, underwater weeds and algae blooms throughout the community.

Algae blooms were minimal throughout the community. The ponds that did have any sort of blooms were 11, 12, 15, and 16. These ponds will be revisited this month and retreated if necessary.

Torpedo grass and other species of shoreline vegetation have experienced positive results from recent treatments and still remain under control. Cattails were minimal this maintenance event and are under control.

We will continue to monitor and treat for torpedo grass and other nuisance species of vegetation along the shoreline and near the drain/control elevation structures. We will continue to promote the growth of native vegetation throughout the community. We will return after 14 days for another inspection and retreatment is necessary.