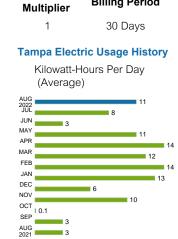

0    | \$2    | 22.20      |
| Energy Charge   | е                    | 334                  | kWh @ \$0.07035/kV  | Vh \$2 | 23.50      |
| Fuel Charge     |                      | 334                  | kWh @ \$0.04126/kV  | Vh \$1 | 3.78       |
| Storm Protecti  | on Charge            | 334                  | kWh @ \$0.00315/kV  | Vh \$  | \$1.05     |
| Clean Energy    | Transition Mechanism | 334                  | kWh @ \$0.00402/kV  | Vh \$  | \$1.34     |
| Florida Gross   | Receipt Tax          |                      |                     | \$     | \$1.59     |
| Electric Servi  | ce Cost              |                      |                     |        | \$63.46    |
| Current Mo      | onth's Electric Char | ges                  |                     |        | \$63.46    |



**Billing Period** 



tampaelectric.com

\$161.65



**Account**: **211015062618**Statement Date: 08/30/22

#### Details of Charges – Service from 06/29/22 to 07/28/22

Service for: 7721 BRISTOL PARK DR, APOLLO BEACH, FL 33572-1511 Rate Schedule: General Service - Non Demand

Meter Location: PUMP/LIFT STATION

| Meter<br>Number            | Read Date            | Current<br>Reading | Previous = Reading | Total Used |
|----------------------------|----------------------|--------------------|--------------------|------------|
| 1000478027                 | 07/28/22             | 44,828             | 43,688             | 1,140 kWh  |
| Daily Basic Service Charge |                      | 30 days            | @ \$0.74000        | \$22.20    |
| Energy Charge              | 9