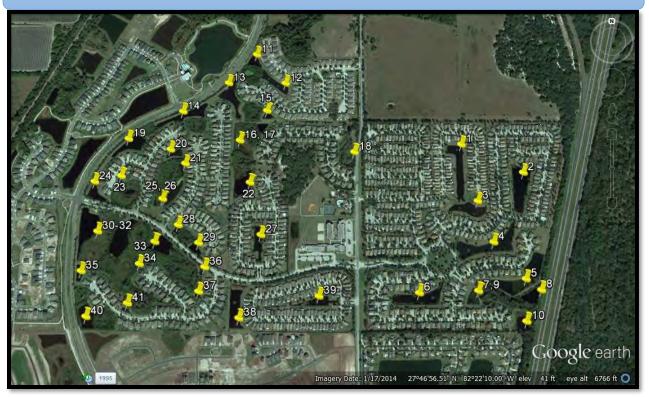

t.



#### Pond: 36

#### **Comments:**

Little to no algae blooms torpedo grass or shoreline vegetation was present this maintenance event.



#### **Comments:**

Little to no algae blooms torpedo grass or shoreline vegetation was present this maintenance event.



#### Pond: 38

#### **Comments:**

Little to no algae blooms or shoreline vegetation was present this maintenance event.



#### **Comments:**

Little to no torpedo grass or shoreline vegetation was present this maintenance event.



#### Pond: 40

#### **Comments:**

Little to no Algae blooms or Shoreline vegetation was found in this site.

Alligator weed was present and treated.



#### **Comments:**

Algae blooms and underwater weeds were present this maintenance event and treated.



#### **Covington Park Stormwater Map**



#### **Lake/Pond Recommendations and Summary**

The date the inspection/maintenance event took place was December 1<sup>st</sup>, 2022, during this event we focused on the ponds that had torpedo grass, shoreline vegetation, underwater weeds and algae blooms throughout the community.

Algae blooms were minimal throughout the community. The ponds that did have any sort of blooms were 11, 12, 15, and 16. These ponds will be revisited this month and retreated if necessary.

Torpedo grass and other species of shoreline vegetation have experienced positive results from recent treatments and still remain under control. Cattails were minimal this maintenance event and are under control.

We will continue to monitor and treat for torpedo grass and other nuisance species of vegetation along the sh