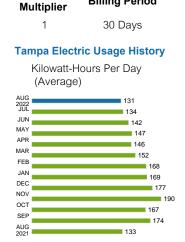

| 30 day            | s @ \$0.74000       | \$22.20      |
| Energy Charge                |                     | 3,916 kW          | n @ \$0.07035/kWh   | \$275.49     |
| Fuel Charge                  |                     | 3,916 kW          | n @ \$0.04126/kWh   | \$161.57     |
| Storm Protectio              | n Charge            | 3,916 kW          | n @ \$0.00315/kWh   | \$12.34      |
| Clean Energy T               | ransition Mechanism | 3,916 kW          | n @ \$0.00402/kWh   | \$15.74      |
| Florida Gross Receipt Tax    |                     |                   |                     | \$12.50      |
| <b>Electric Service Cost</b> |                     |                   |                     | \$499.84     |

**Current Month's Electric Charges** \$499.84



**Billing Period** 



tampaelectric.com



Account: 211015062493 Statement Date: 08/30/22

#### Details of Charges – Service from 06/29/22 to 07/28/22

Service for: 7037 MONARCH PARK DR, GIBSONTON, FL 33534-0000 Rate Schedule: General Service - Non Demand

Meter Location: PUMP/LIFT STATION

| Meter<br>Number | Read Date            | Current -<br>Reading | Previous<br>Reading | =      | Total Used |
|-----------------|----------------------|----------------------|---------------------|--------|------------|
| 1000458442      | 07/28/22             | 5,618                | 5,284               |        | 334 kWh    |
| Daily Basic Se  | rvice Charge         | 30                   | days @ \$0.74000    | \$2    | 22.20      |
| Energy Charge   | е                    | 334                  |