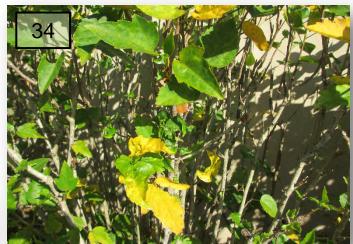

34. At the Monarch Pool, diagnose and treat the Hibiscus that are just inside the gate. They have leaf yellowing, leaf distortions and a heavy leaf drop. The units outside the gate are recovering nicely. (Pic 34)